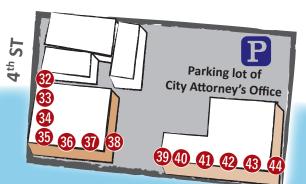

- 32. WACOG
- 33. Blacksheep Tattoo
- 34. Paws-itively Charming Thrift Store
- 35. Vagabonds Trinkets & Treasures
- 36. Imagine Photography
- 37. Mohave Neurofeedback
- 38. Kingman Turquoise & Jewelry
- 39. Eclectic Quail
- 40. Sirens' Café & Custom Catering
- 41. Black Bridge Brewery
- 42. Bully Street Barbers
- 43. Time Was Antiques
- 44. City Attorney's Office 45. Central Kingman Church
- 46. Arthub / Kingman Center for the Arts Gallery
- 47. La Tea Da on Beale
- 48. Cellar Door Wine Bar
- 49. Floyd & Co. Real Pit BBQ & Pizza
- 50. 66 Marketplace
- 51. Delilah Rose & Co.
- 52. Savon Bath Treats